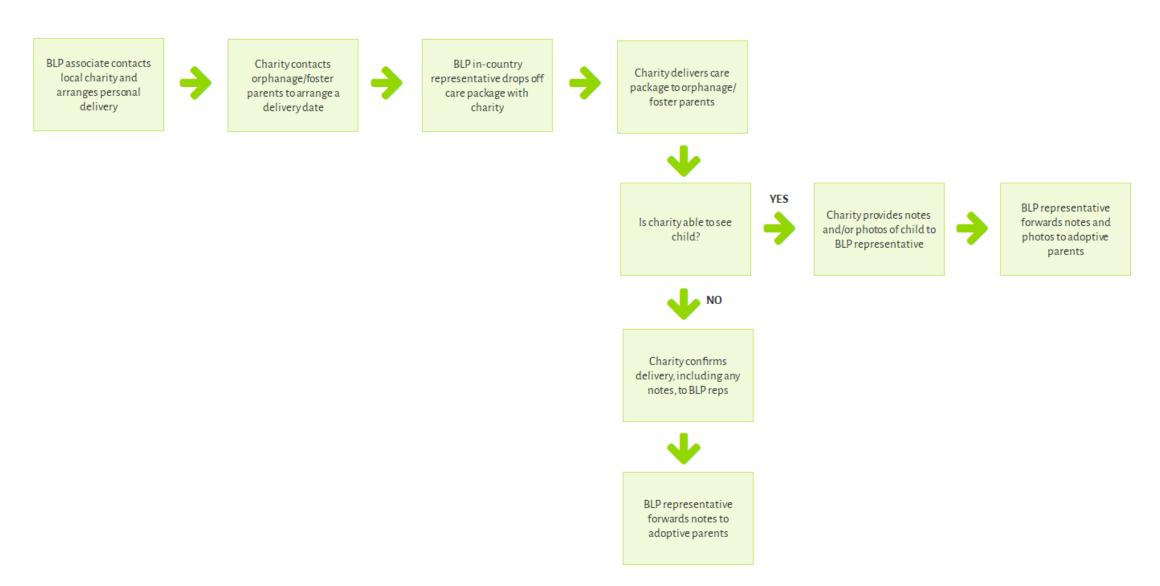

and Fulfillment



# **Bulgarian Love Patch Process Flow - Gotcha Care Package (MVP)**

The Gotcha Care Package, the last care package sent prior to pickup, will function differently. While the other care packages will focus on providing the child with comfort items, the Gotcha Care Package focuses on providing a deeper connection between the adoptive parents and child. Here the parents can send sentimental items, such as a recordable book or stuffed animal, personal letter or other personal item, directly to a US-based Bulgarian Love Patch representative, who will in turn make sure those items and the parents' order are sent to an in-country associate for fulfillment and delivery.

#### Order and Fulfillment



# **Bulgarian Love Patch Process Flow (MVP)**

### **Delivery and Updates**



#### **Website Wireframes**



Home Page



Care Package Collections page



First Patch Care Package Selection



First Patch Care Package Configuration

# **Adoptive Parent/Child Experience Diagram**