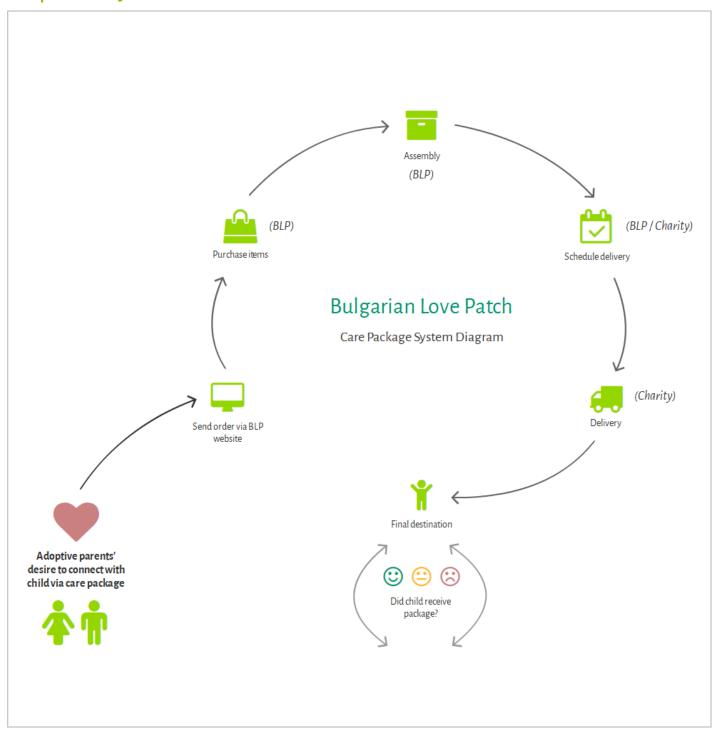

# **System Diagram**

## **Proposed System**

- Care packages will originate in Bulgaria to save on shipping costs and also provide a cultural tie to the items that are available.
- The Bulgarian Love Patch will create relationships with local vendors, possibly utilizing Etsy as a storefront.
- Items available will include "comfort items," such as blankets and stuffed animals/dolls, as well as toy cars for boys, photo albums, books, clothing, and so on.
- Photo albums will include translated captions so caregivers can understand what each picture is for and relay that information to the child.
- Some stuffed animals will be recordable so parents can have their voice recorded.

- A disposable camera will allow foster parents/orphanage staff to take pictures of their child.
- Parents can include a personal letter or card that will be translated and read to the child.
- Collections based on gender, season, and holiday will be available for quick and easy ordering.
- The Bulgarian Love Patch will allow parents to order items via Etsy or a personal website.
- All items will be shipped to a third party within Bulgaria, who will create a nice gift basket for the child.
- These third parties will consist of personnel within local charitable organizations and/or in-country adoption staff.

- The Bulgarian Love Patch will focus on developing relationships between these third parties and the foster parents/orphanage staff.
- These third parties will deliver the care packages personally to the child's location.
- To help with delivery, all care packages will include a gift for the foster parent or orphanage staff.
- Third parties will send updates to The Bulgarian Love Patch regarding package delivery and with any notes from the children and/or orphanage staff.