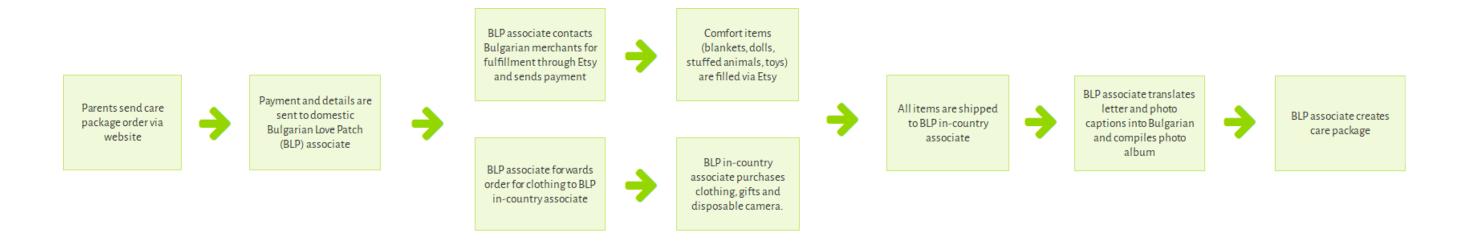

# **Bulgarian Love Patch Process Flow - Typical Care Package (MVP)**

A variety of care packages, based on gender, age and season, will be available. The primary focus of these care packages is to provide comfort items to the child and an early connection to his or her parents-to-be. The typical package process will allow orders to be taken through the website, which will then be processed and fulfilled by a US-based Bulgarian Love Patch representative.

#### Order and Fulfillment