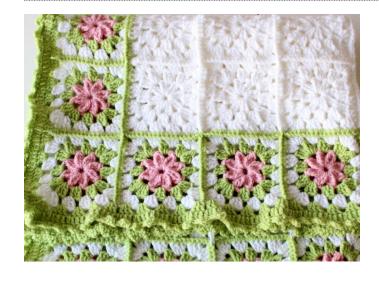

Sending a care package beforehand might help with this problem. Care packages typically consist of what are known as "comfort items," such as a blanket or stuffed animal, which can aid in parental attachment and provide comfort during an adopted child's transition home.

- Care packages will originate in Bulgaria to save on shipping costs and also provide a cultural tie to the items that are available.
- The Bulgarian Love Patch will create relationships with local vendors, possibly utilizing Etsy as a storefront.
- Items available will include "comfort items," such as blankets and stuffed animals/dolls, as well as toy cars for boys, photo albums, books, clothing, and so on.
- Photo albums will include translated captions so caregivers can understand what each picture is for and relay that information to the child.
- Some stuffed animals will be recordable so parents can have their voice recorded.