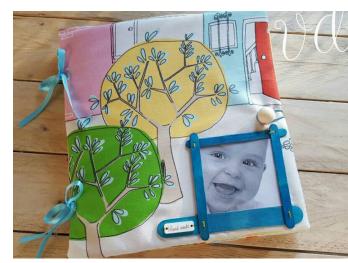

Sending a care package beforehand might help with this problem. Care packages typically consist of what are known as "comfort items," such as a blanket or stuffed animal, which can aid in parental attachment and provide comfort during an adopted child's transition home.

- Care packages will originate in Bulgaria to save on shipping costs and also provide a cultural tie to the items that are available.
- The Bulgarian Love Patch will create relationships with local vendors, possibly utilizing Etsy as a storefront.
- Items available will include "comfort items," such as blankets and stuffed animals/dolls, as well as toy cars for boys, photo albums, books, clothing, and so on.
- Photo albums will include translated captions so caregivers can understand what each picture is for and relay that information to the child.
- Some stuffed animals will be recordable so parents can have their voice recorded.

- A disposable camera will allow foster parents/orphanage staff to take pictures of their child.
- Parents can include a personal letter or card that will be translated and read to the child.
- Collections based on gender, season, and holiday will be available for quick and easy ordering.
- The Bulgarian Love Patch will allow parents to order items via Etsy or a personal website.
- All items will be shipped to a third party within Bulgaria, who will create a nice gift basket for the child.
- These third parties will consist of personnel within local charitable organizations and/or in-country adoption staff.