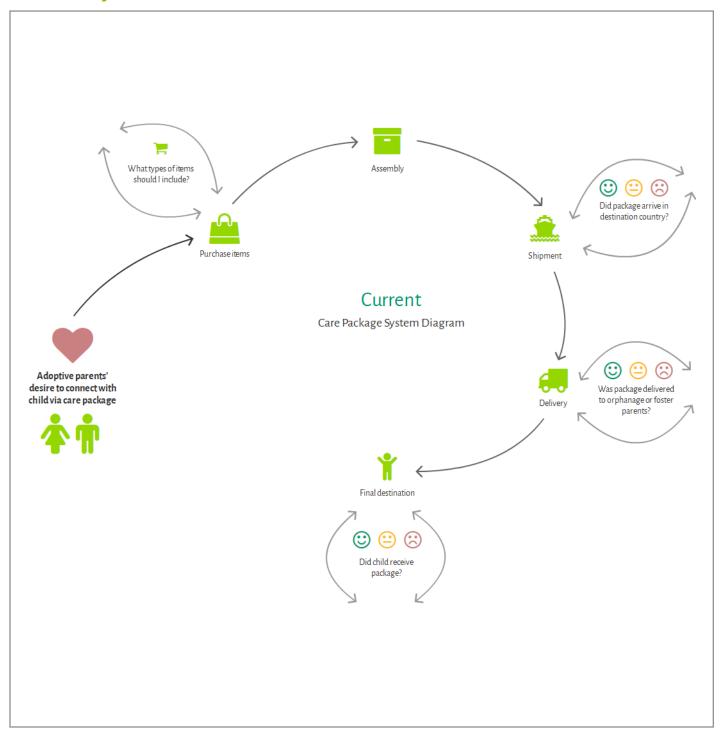

# **System Diagram**

## **Current System**

Unfortunately, there is no easy way for an adoptive parent to send a care package to their child in Bulgaria.

- There are no third parties who can facilitate this process.
- Parents are responsible for purchasing items and shipping the care package
- Shipping a box from the United States to Bulgaria is expensive and time-consuming.
- Sometimes the care package gets caught up in customs.
- Sometimes the care package gets lost in the mail.
- There is no way to determine if the package is actually delivered.
- Often the package gets diverted and never makes it to the child.
- · Often the package is never opened.
- Often half or most items are missing upon child pickup.