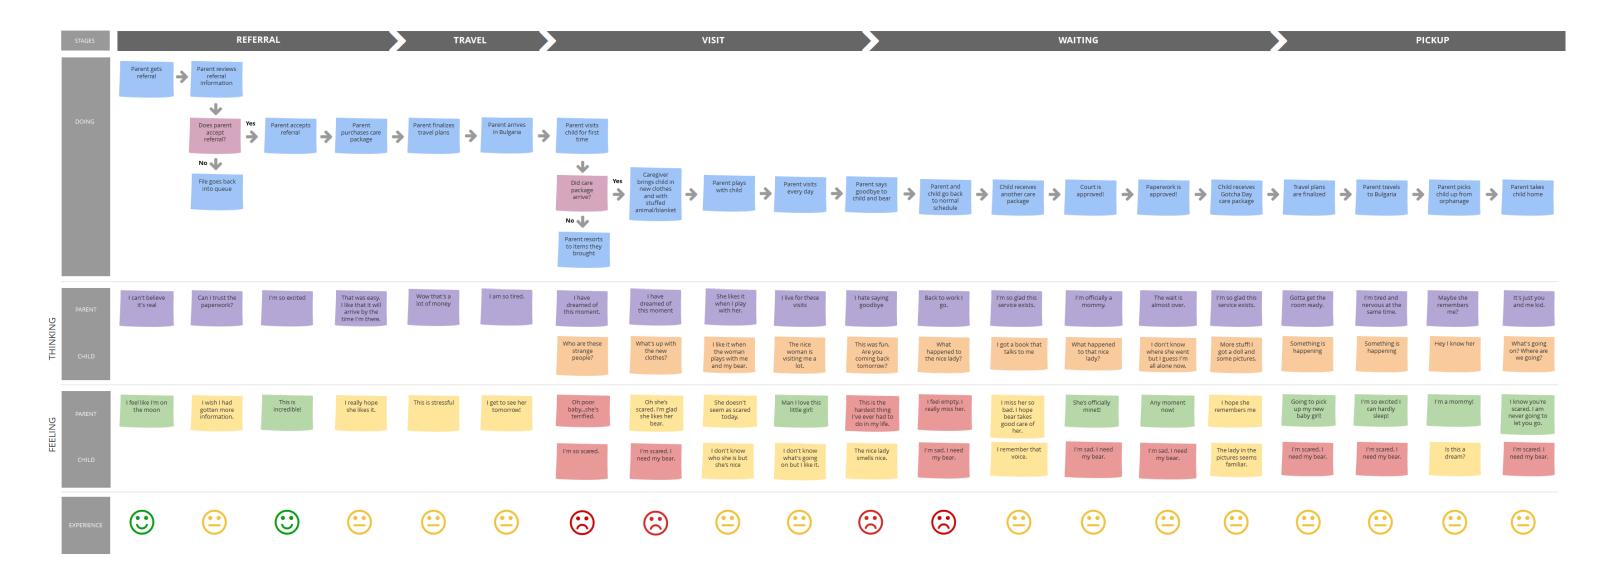

# **Adoptive Parent/Child Experience Diagram**

#### **The Problem**

The adoption process is a long journey, often spanning several years. For the adoptive parents, meeting their child for the first time is a joyous occasion, akin to a dream that is finally coming true. However, most children have no idea who these strangers are or why they're there, resulting in a traumatic and terrifying experience.

Sending a care package beforehand might help with this problem. Care packages typically consist of what are known as "comfort items," such as a blanket or stuffed animal, which can aid in parental attachment and provide comfort during an adopted child's transition home.